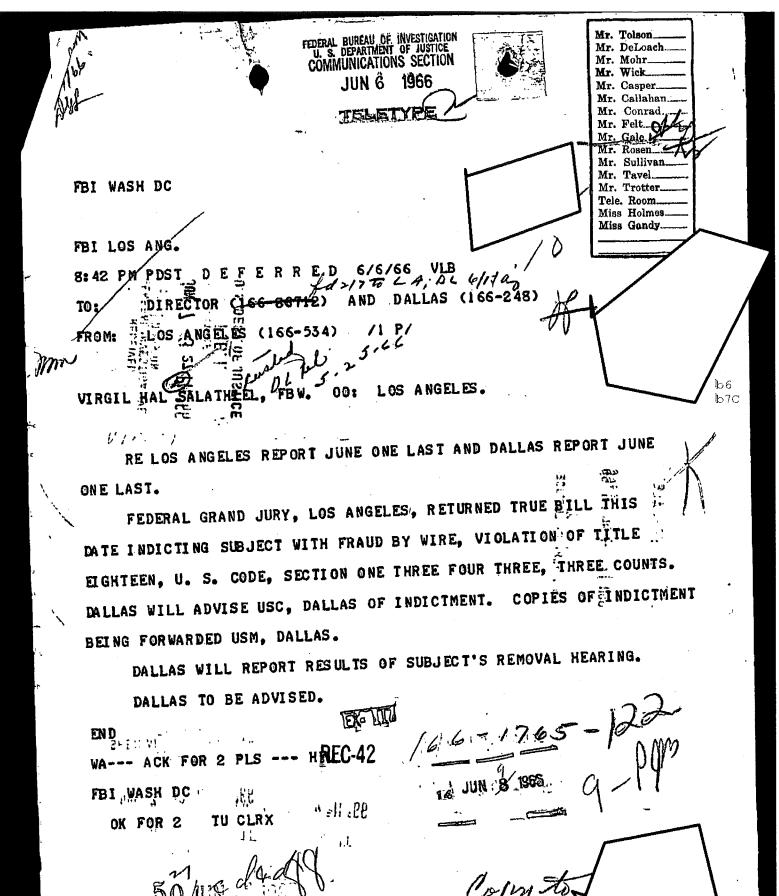

|    | AIRTEL TO:                          | AIR MAIL (Priority)                                                                                                                                                                                                                                                                                                                                                                                                                                                                                                                                                                                                                                                                                                                                                                                                                                                                                                                                                                                                                                                                                                                                                                                                                                                                                                                                                                                                                                                                                                                                                                                                                                                                                                                                                                                                                                                                                                                                                                                                                                                                                                            |
|----|-------------------------------------|--------------------------------------------------------------------------------------------------------------------------------------------------------------------------------------------------------------------------------------------------------------------------------------------------------------------------------------------------------------------------------------------------------------------------------------------------------------------------------------------------------------------------------------------------------------------------------------------------------------------------------------------------------------------------------------------------------------------------------------------------------------------------------------------------------------------------------------------------------------------------------------------------------------------------------------------------------------------------------------------------------------------------------------------------------------------------------------------------------------------------------------------------------------------------------------------------------------------------------------------------------------------------------------------------------------------------------------------------------------------------------------------------------------------------------------------------------------------------------------------------------------------------------------------------------------------------------------------------------------------------------------------------------------------------------------------------------------------------------------------------------------------------------------------------------------------------------------------------------------------------------------------------------------------------------------------------------------------------------------------------------------------------------------------------------------------------------------------------------------------------------|
|    |                                     |                                                                                                                                                                                                                                                                                                                                                                                                                                                                                                                                                                                                                                                                                                                                                                                                                                                                                                                                                                                                                                                                                                                                                                                                                                                                                                                                                                                                                                                                                                                                                                                                                                                                                                                                                                                                                                                                                                                                                                                                                                                                                                                                |
|    | то:                                 | DEDEGRAM REPLACEMENT OF THE PROPERTY OF THE PR |
|    | TO:                                 | DEDECTION FIRST                                                                                                                                                                                                                                                                                                                                                                                                                                                                                                                                                                                                                                                                                                                                                                                                                                                                                                                                                                                                                                                                                                                                                                                                                                                                                                                                                                                                                                                                                                                                                                                                                                                                                                                                                                                                                                                                                                                                                                                                                                                                                                                |
|    |                                     | DIRECTOR, FBI                                                                                                                                                                                                                                                                                                                                                                                                                                                                                                                                                                                                                                                                                                                                                                                                                                                                                                                                                                                                                                                                                                                                                                                                                                                                                                                                                                                                                                                                                                                                                                                                                                                                                                                                                                                                                                                                                                                                                                                                                                                                                                                  |
|    | FROM:                               | SAC, LOS ANGELES (166-462)                                                                                                                                                                                                                                                                                                                                                                                                                                                                                                                                                                                                                                                                                                                                                                                                                                                                                                                                                                                                                                                                                                                                                                                                                                                                                                                                                                                                                                                                                                                                                                                                                                                                                                                                                                                                                                                                                                                                                                                                                                                                                                     |
|    | RE:                                 | as less                                                                                                                                                                                                                                                                                                                                                                                                                                                                                                                                                                                                                                                                                                                                                                                                                                                                                                                                                                                                                                                                                                                                                                                                                                                                                                                                                                                                                                                                                                                                                                                                                                                                                                                                                                                                                                                                                                                                                                                                                                                                                                                        |
|    |                                     | UNSUBS b7c ITAR - GAMBLING; ITWP; FBW - CONSPIRACY                                                                                                                                                                                                                                                                                                                                                                                                                                                                                                                                                                                                                                                                                                                                                                                                                                                                                                                                                                                                                                                                                                                                                                                                                                                                                                                                                                                                                                                                                                                                                                                                                                                                                                                                                                                                                                                                                                                                                                                                                                                                             |
|    | •<br>•                              | 00: LOS ANGELES                                                                                                                                                                                                                                                                                                                                                                                                                                                                                                                                                                                                                                                                                                                                                                                                                                                                                                                                                                                                                                                                                                                                                                                                                                                                                                                                                                                                                                                                                                                                                                                                                                                                                                                                                                                                                                                                                                                                                                                                                                                                                                                |
|    |                                     | nev 1                                                                                                                                                                                                                                                                                                                                                                                                                                                                                                                                                                                                                                                                                                                                                                                                                                                                                                                                                                                                                                                                                                                                                                                                                                                                                                                                                                                                                                                                                                                                                                                                                                                                                                                                                                                                                                                                                                                                                                                                                                                                                                                          |
| -  |                                     | Re Los Angeles teletype to the Director 3/28/66.  Oklahoma City letter to Dallas 2/16/66, captioned ET AL, FBW," Bureau file 87-86712.                                                                                                                                                                                                                                                                                                                                                                                                                                                                                                                                                                                                                                                                                                                                                                                                                                                                                                                                                                                                                                                                                                                                                                                                                                                                                                                                                                                                                                                                                                                                                                                                                                                                                                                                                                                                                                                                                                                                                                                         |
|    | devices :<br>indicate:<br>Los Angel | Referenced letter reflects seizure of "four black and diagrams relating to manufacturer of these in the Oklahoma City area. Referenced letter S VIRGIL SALATHIEL, in the spring of 1965, met in les with individuals from Oklahoma City and sold them box" for \$500. This device was reportedly manufactured                                                                                                                                                                                                                                                                                                                                                                                                                                                                                                                                                                                                                                                                                                                                                                                                                                                                                                                                                                                                                                                                                                                                                                                                                                                                                                                                                                                                                                                                                                                                                                                                                                                                                                                                                                                                                  |
|    | by an exappears                     | -Western Electric engineer in Los Angeles and to be the one seized at Okliana Corporation, Oklahoma 1/17/66.                                                                                                                                                                                                                                                                                                                                                                                                                                                                                                                                                                                                                                                                                                                                                                                                                                                                                                                                                                                                                                                                                                                                                                                                                                                                                                                                                                                                                                                                                                                                                                                                                                                                                                                                                                                                                                                                                                                                                                                                                   |
| 2: |                                     | au<br>homa City (87-12262) (AM)<br>Angeles (87-1262) (AM)                                                                                                                                                                                                                                                                                                                                                                                                                                                                                                                                                                                                                                                                                                                                                                                                                                                                                                                                                                                                                                                                                                                                                                                                                                                                                                                                                                                                                                                                                                                                                                                                                                                                                                                                                                                                                                                                                                                                                                                                                                                                      |
|    | (7) West                            | S.FYM                                                                                                                                                                                                                                                                                                                                                                                                                                                                                                                                                                                                                                                                                                                                                                                                                                                                                                                                                                                                                                                                                                                                                                                                                                                                                                                                                                                                                                                                                                                                                                                                                                                                                                                                                                                                                                                                                                                                                                                                                                                                                                                          |

### SPECIAL INVESTIGATIVE DIVISION April 14, 1966

This case involves subjects in Los Angeles who are allegedly manufacturing and distributing electronic devices throughout the United States. These devices, known as "blue boxes," circumvent telephone company billing and are being used to avoid detection and toll charges in gambling operations Assistant United States Attorney Lally, Los Angeles, intends to call grand jury and subpoena telephone company records reflecting interception of gambling traffic where such devices used.