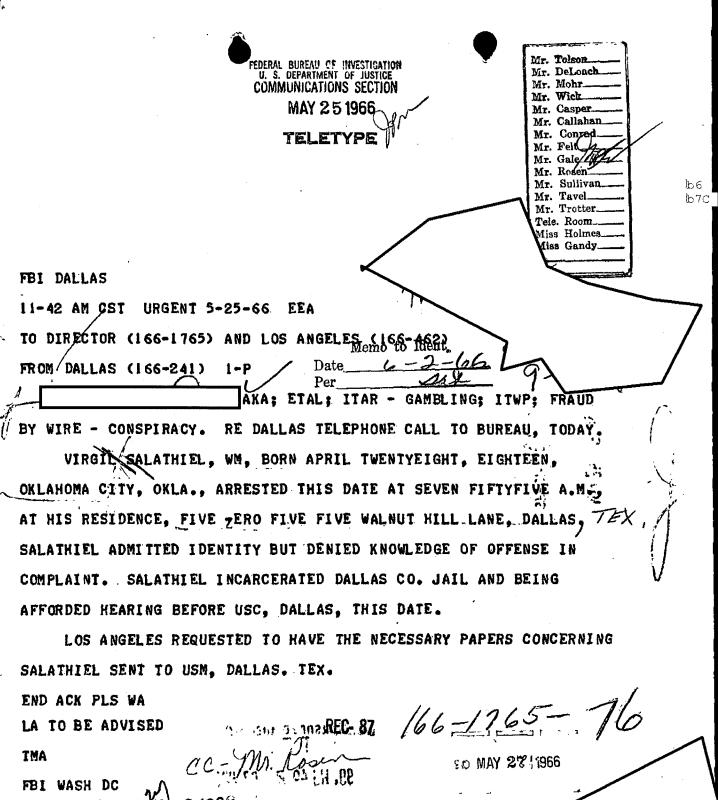

Page 493 ~ Duplicate serial 104
Page 494 ~ Duplicate serial 104

Airtel

To:

SACs, Philadelphia (165-698) - Enc.

Los Angeles

From: Director, FBI

TARCASE

(OO: PHILADELPHIA)

unknown subjects.

ITAR - GAMBLING; ITWP; FBW ~ CONSPIRACY

(OO: LOS ANGELES)

Re Los Angeles teletype to Bureau 3/24/66, xerox copy of which is forwarded as sh enclosure to the Philadelphia Office.

For the information of the Los Angeles Office Philadelphia is office of origin in an extensive investigation concerning a major gambling network covering many states. This investigation has revealed use of devices for the elimination of registering of toll calls.

Philadelphia Office will supply the Los Angeles Office with summary of usable information for the assistance of the Los Angeles Office in the investigation of above captioned Los Angeles case.

Los Angeles will keep the Bureau and the Philadelphia Office advised of all pertinent developments from Los Angeles investigation.

1 - 165-1895

Tolson

rilahan

Mohr

SEE NOTE PAGE 2.

PJB:dsa ana

(8)

MAILED 18 MAR 25 1966

19 MAR 28 1966

🗗 TELETYPE UNIT 🗀

Airtel to Philadelphia Re: Tarcase

in Altadena, California. Los Angeles is aware of the fact that a small device was seized in the investigation in the Kenneth Hervert Hanna case and asks for information from other office where electronic device, "black box" has been used. Philadelphia, office of origin in the "Tarcase," is being directed to supply information to the Los Angeles Office. Los Angeles is being directed to keep Philadelphia advised of all developments.