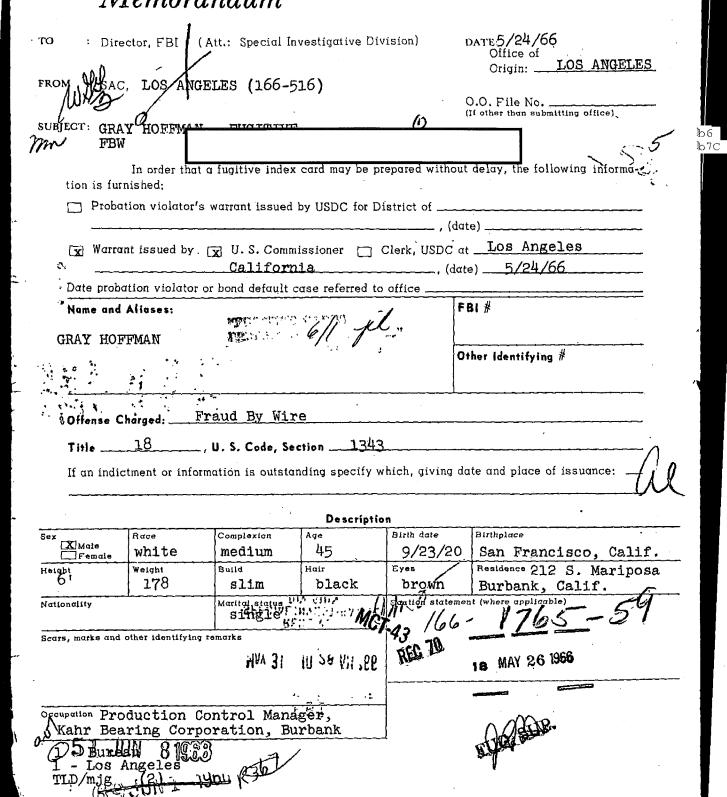

|       |
| Female                      | 1            | medium medium                     | Hair bald<br>brown |                                       | Residence 9336 Lemon<br>Sepulveda, Calif.          | a, ·  |
| Female                      | wight<br>155 | Build medium                      | Hair bald<br>brown | Eyes blue- / grey  Caution statements | Sepulveda, Calif.                                  | a, ·  |
| onality Americ s, marks and | wight<br>155 | Marital status promotes a remarks | Hair bald<br>brown | Eyes blue-<br>grey                    | Sepulveda, Calif.                                  | a, ·  |

FD-65 (Rev. 3-25-63)

OPTIONAL FORM NO. 10

MAY 1942 EDITION
GRA GEN. REG. NO. 27

Holfie

## UNITED STATES GOVERNMENT Memorandum



| NA 786 |                                                                                                                             |
|--------|-----------------------------------------------------------------------------------------------------------------------------|
| . In   | FEDERAL BUREAU OF INVESTIGATION U. S. DEPARTMENT OF JUSTICE COMMUNICATIONS SECTION Mr. Tolson Mr. DeLoach Mr. Mohr Mr. Wick |
|        | MAY 25 1966 Mr. Casper<br>Mr. Callahan<br>Mr. Conrad                                                                        |
|        | TELETYPE Mr. Gale Mr. Gale                                                                                                  |
| U, /.  | FBI DALLAS  Mr. Rosen  Mr. Sullivan  Mr. Tavel  Mr. Trotter  Tele, Room