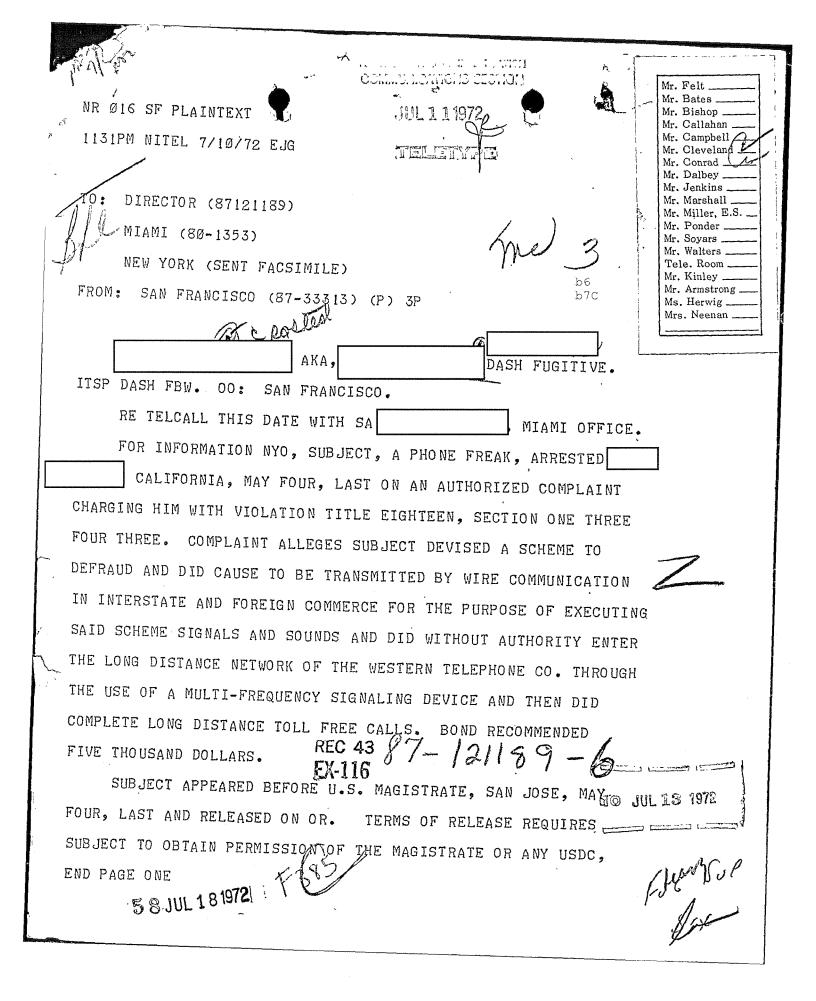

.

Mr. Tolson. Mr. Felt\_ Mr. Campbell FEELINE BUREAU OF INTERIO HUMAN Mr. Rosen\_ COMMUNICATIONS SECTION Mr. Mohr\_ Mr. Bishop\_\_\_ Mr. Miller, ES. MAYS W Mr. Callahan Mr. Casper. Mr. Conrad. Mr. Dalbey. Mr. Cleveland Mr. Ponder\_ Mr. Bates. Mr. Waikart. Mr. Walters. Mr. Soyars ... Tele. Room.\_\_\_ SF PLAIN Miss Holmes. NR Ø21 Miss Gandy. 9 Ø2 PM WITEL 5/4/72 BEH TO: ØIRECTOR FROM: SAN FRANCISCO (87-33313) an Not NI bб b7C AKA - FUGITIVE, FBW. CUSF RE FFL, THIS DATE. 50 SUBJECT APPREHENDED THIS DATE BY BUAGENTS IN CALIF., WITHOUT INGIDENT L'PRIOR TO CONSULTING WITH ATTORNEY. REPORT FOLLOWS. E END **REC-35** EX-116 87-121189-2 HOLD B MAY 8 1972 54 JUL 2 8 1972